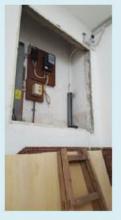

## Fire Rated Board for E&M Enclosure

In order to fulfill the fire safety requirement of the Mandatory Building Inspection Scheme for Chapter 502 & 572, our E&M Service Enclosure has been tested and complied with both integrity & insulation of BS476 Part 20: 1987 in 60 minutes for the fire protection of electrical meters & cables. Our 9mm thick Calcium Silicate board is weatherproof without any elongation in humidity condition.

相片內容:消防設施現況 (消防安全建築物條例第572章法例)