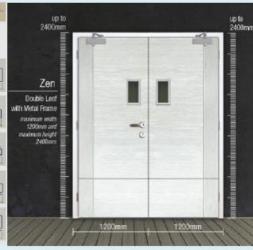

### Fire Rated Door

Hofmann fire rated door complies with BS476 Part 22:1987 FRR -/60/60 from Malaysia test which accredited under HOKLAS recognition. We have both single and double leaf with metal frame & vision panel for installation and the maximum height is up to 2400mm.