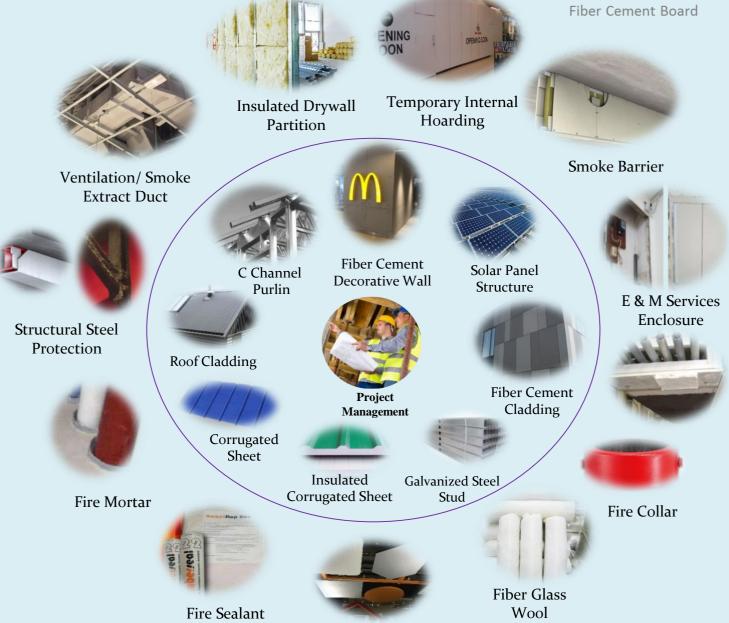

**Drywall Partition** Fire & Smoke Barrier **Interior Hoarding Exterior Cladding** E & M Enclosure Smoke Extract Duct

Fire Rated Systems Fire Rated Products

Fiber Glass Wool Fire Rated Sealant Fire Collar Fire Rated Putty Pad Mineral Wool Ceiling **Building Material** 

Mineral Wool Ceilings

Fiber Cement Decorative BS476 Part4 Board **Roof Cladding** Galvanized Steel Stud Pre-painted Corrugated Sheet

Test Accreditation Tob References

BS476 Part20 BS476 Part22 BS476 Part24 ISO 10140-2: 2010 **ASTM E90-09** 