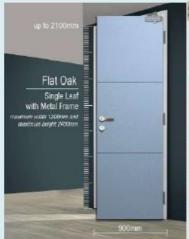

### Fire Rated Door

Hofmann fire rated door complies with BS476 Part 22:1987 FRR -/60/60 from Malaysia test which accredited under HOKLAS recognition. We have both single and double leaf with metal frame & vision panel for installation and the maximum height is up to 2400mm.