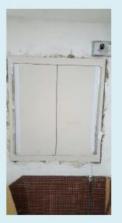

### Fire Rated Door

Hofmann fire rated door complies with BS476 Part 22:1987 FRR -/60/60 from Malaysia test which accredited under HOKLAS recognition. We have both single and double leaf with metal frame & vision panel for installation and the maximum height is up to 2400mm.