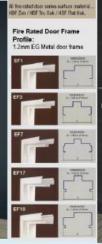

### Fire Rated Door

Hofmann fire rated door complies with BS476 Part 22:1987 FRR -/60/60 from Malaysia test which accredited under HOKLAS recognition. We have both single and double leaf with metal frame & vision panel for installation and the maximum height is up to 2400mm.