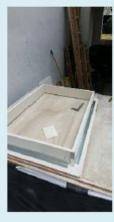

### Fire Rated Door

Hofmann fire rated door complies with BS476 Part 22:1987 FRR -/60/60 from Malaysia test which accredited under HOKLAS recognition. We have both single and double leaf with metal frame & vision panel for installation and the maximum height is up to 2400mm.