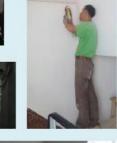

## Fire Rated Board for E&M Enclosure

In order to fulfill the fire safety requirement of the Mandatory Building Inspection Scheme for Chapter 502 & 572, our E&M Service Enclosure has been tested and complied with both integrity & insulation of BS476 Part 20: 1987 in 60 minutes for the fire protection of electrical meters & cables. Our 9mm thick Calcium Silicate board is weatherproof without any elongation in humidity condition.

相片內容:消防設施現況 (消防安全建築物條例第572章法例)